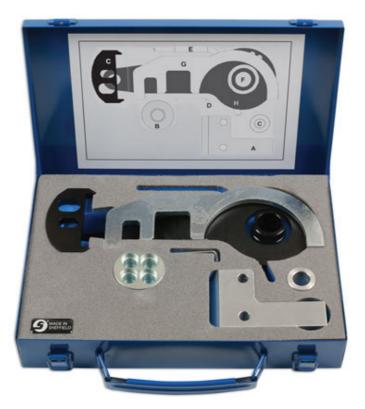

## **Engine Timing Kit - for BMW 3.0 Diesel**

The 7502 Engine Timing Kit provides the essential tools required to check and set the camshaft and crankshaft timing on the post 2015 BMW 3.0L (B57) diesel engines found in the BMW 5, 6 & 7 series models. Note: if the camshafts are removed Laser recommend the use of 7067 Split Gear Alignment Tool to aid refitting of the camshafts.

## **Additional Information**

- Applications include: BMW 7 Series (from 2015); 5 Series, 6 Series Gran Turismo, X3 (from 2017); 8 Series, X4, X5 (from 2018).
- Engine code: BMW B57 D30 from 2015 onwards. For chain drive, diesel engines.
- Equivalent to OEM tools 2 365 488, 11 6 480, 11 9 260, 11 4 120, 2 288 380, 2 448 914, 11 8 760, 2 420 824, 11 9 265, 11 8 740.
- Note: if the camshafts are removed Laser recommend the use of Laser Part No. 7067 Split Gear Alignment Tool to aid refitting of the camshafts.